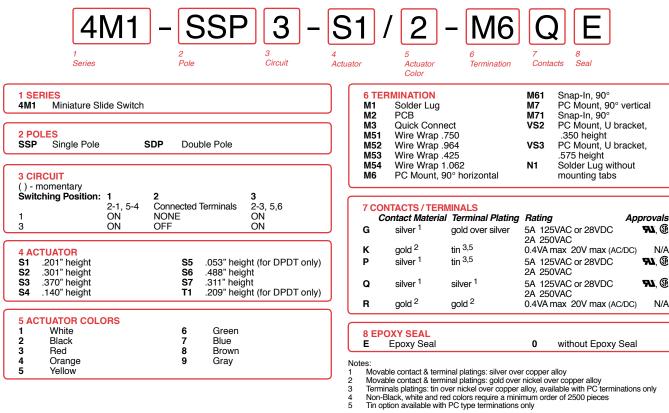

up to 28VDC
- Available in Silver, Gold or Tin Plating
- Supplied in Bulk or Tape Reel
- UL and CSA Approvals Available

## **Typical Applications:**

- Consumer Electronics
- Instrumentation
- Computer Servers / Peripherals
- Test / Measurement



www.techna.co.uk



## **Electrical**

Contact Rating **Electrical Life** 

Contact Resistance

Insulation Resistance **Dielectric Strength** 

refer to ordering scheme 30,000 make & break cycles @ full load 10 mΩ max. initial @ 2-4 VDC 100mA for both silver & gold plated contacts 1000 MΩ min. 1500 Volts RMS @ sea level

#### **Physical**

Operating Temperature -30°C to +85°C Solder Heat Resistance MIL-STD-202, Method 210

#### Material

Case Slide Handle Housing **Terminal Seal**  Dially phthalate (DAP) (UL 94V-0) Nylon Stainless Steel Epoxy



\*Manufacturer reserves the right to change product specification without prior notice



**91**, 🚯

**FL**, 🚯

**FL**, 🕀

N/A

N/A



# 4M1-Series Dimensional Specifications: in. [mm]



# 4M1-Series Dimensional Specifications: in. [mm]



www.techna.co.uk

ec.





echna www.techna.co.uk