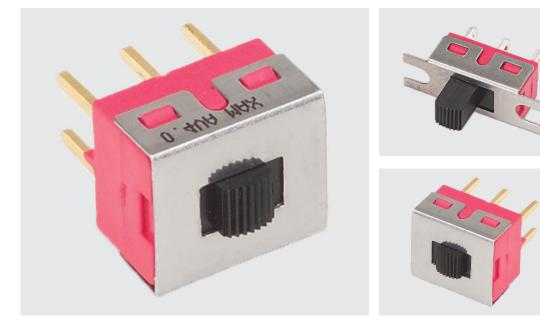

# **4M-Series** MINIATURE SLIDE SWITCHES

The 4M-Series miniature slide switches offer a variety of ratings, circuits, contact materials, and terminal platings. With 14 termination choices and 8 actuator styles, this versatile switch adapts to a variety of applications, and is able to withstand temperatures from  $-30^{\circ}$ C to  $+85^{\circ}$ C.

### **Product Highlights:**

- Two or Three Position Circuitry
- 125/250VAC or up to 28VDC
- Available in Silver, Gold or Tin Plating
- Supplied in Bulk or Tape Reel
- UL and CSA Approvals Available