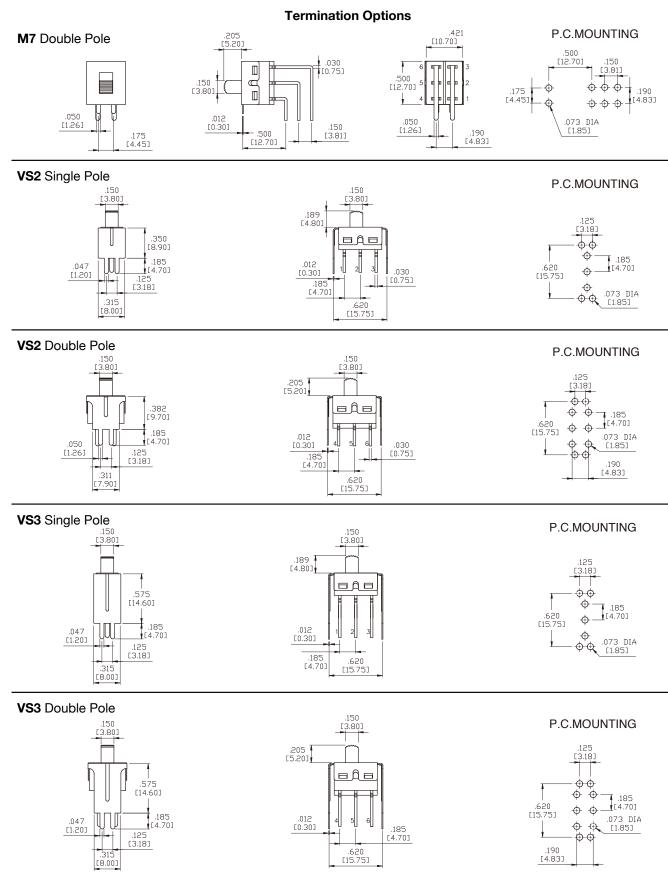

# 4M1-Series Dimensional Specifications: in. [mm]

# 4M1-Series Dimensional Specifications: in. [mm]

www.techna.co.uk

ec.

echna www.techna.co.uk