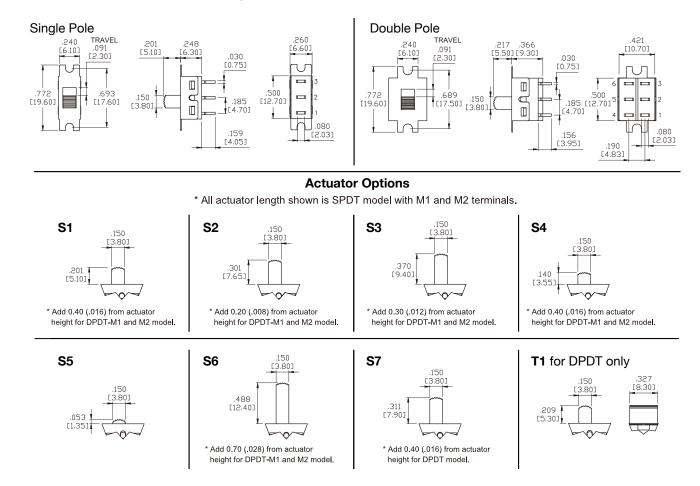

# 4M1-Series Dimensional Specifications: in. [mm]

# 4M1-Series Dimensional Specifications: in. [mm]

www.techna.co.uk

ec.

echna www.techna.co.uk