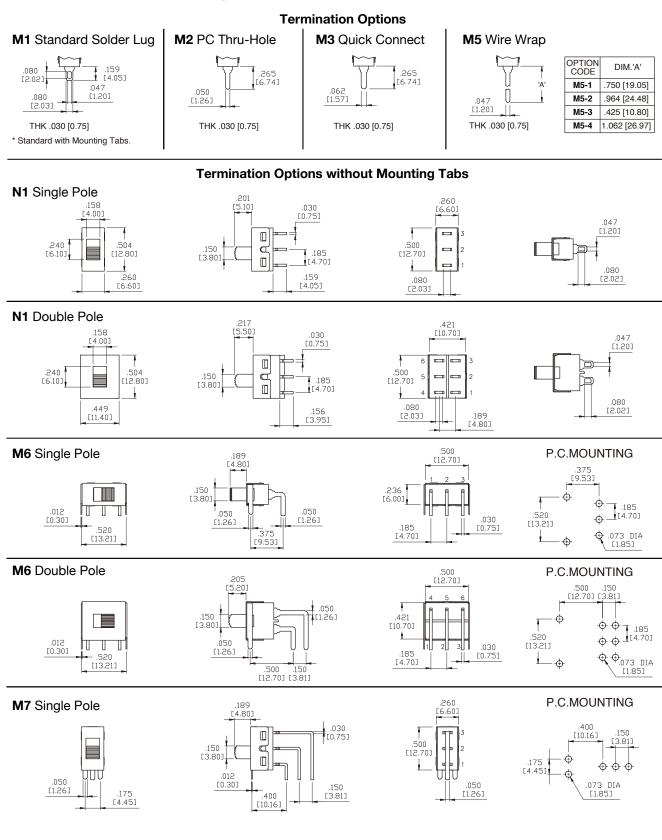

# 4M1-Series Dimensional Specifications: in. [mm]

www.techna.co.uk

ec.

echna www.techna.co.uk